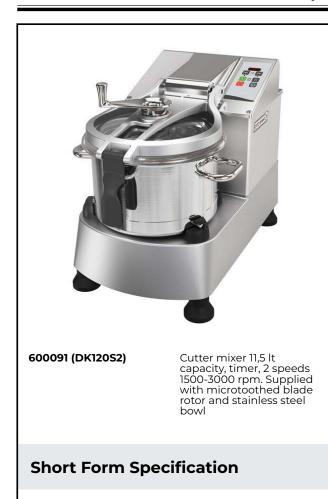

#### Food Processor - Stainless Steel Cutter Mixer - 11.5 LT 2 Speeds with Microtoothed Blade, Bowl and Scraper

Item No.

Cutter mixer for mixing, chopping, mincing and liquidising. 11,5 litre capacity 304 AISI stainless steel bowl and base hinged transparent BPA free cover with a watertight seal. Lid central opening allows products to be added during the preparation.

## **Main Features**

- Productivity suitable for 100-200 meals per service.
- Food processor allows fast liquidizing, mixing, mincing, chopping and pastry-making.
- Delivered with:
- -11.5 liter stainless steel bowl with max liquid level indication to avoid spillage -micro toothed perforated blade -scraper
- Angled perforated knives and conical base of the bowl ensure consistent mixing.
- Lid with central opening to add ingredients in mid-cycle.
- Base fixed cover for a better handling.
- Cover metal frame to ensure seal water tightness to avoid leakage.
- All parts in contact with food are removable without tools and completely dismountable.
- Pulse function for coarse chopping.