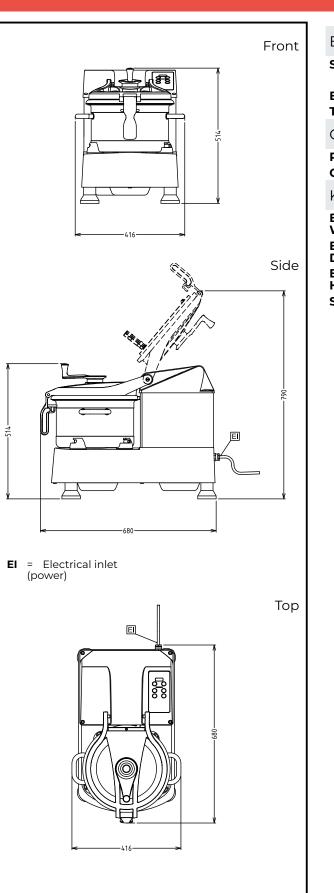

# Food Processor Stainless Steel Cutter Mixer - 11.5 LT - 2 Speeds with Microtoothed Blade, Bowl and

Scraper

| Electric                                                                                                                |                                          |
|-------------------------------------------------------------------------------------------------------------------------|------------------------------------------|
| Supply voltage:<br>600091 (DK120S2)<br>Electrical power max.:<br>Total Watts:                                           | 380-415 V/3 ph/50 Hz<br>2.2 kW<br>2.2 kW |
| Capacity:                                                                                                               |                                          |
| Performance (up to):<br>Capacity:                                                                                       | 6 kg/Cycle<br>11.5 litres                |
| Key Information:                                                                                                        |                                          |
| External dimensions,<br>Width:<br>External dimensions,<br>Depth:<br>External dimensions,<br>Height:<br>Shipping weight: | 416 mm<br>680 mm<br>517 mm<br>70 kg      |